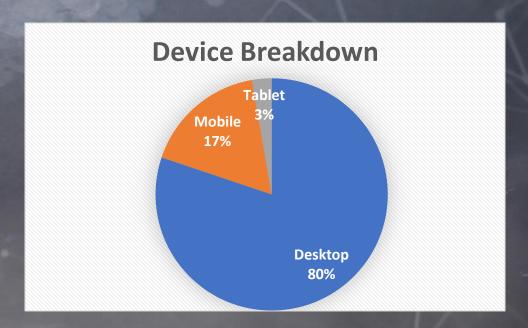

# GNOMON

# CG Channel Media Kit

Spring 2019

## What is CG Channel?

CG Channel is an online destination for entertainment artists, covering markets including visual effects, animation, game development and illustration.

Our mission is to inform, inspire and empower our readers. For nearly two decades, CG Channel has served the entertainment production industry with news, features and community services.

**Focus on education and training** – CG Channel is part of the Gnomon group of companies, which is focused on inspiring and empowering entertainment production artists.

# Average Users

- Avg. Monthly Active Users: 102,000
- Avg. Monthly Page Views: 273,000
- Avg. Pages per Session: 1.54
- Avg. Session Duration: 1:19



## Audience

#### Demo

- 86% Male, 14% Female
- 57% males between the ages of 25-44

#### Geo

- 22% of all Users located in the United States
  - Followed by India (6%), United Kingdom (5%), Germany (4%), and Canada (4%)





### Ad Units



Leaderboard Banner - 728x90

GNOMON'S FOUNDATION ART & DESIGN



Standard Banner – 300x250



# Packages

- 1 Month \$500
- 100,000 guaranteed impressions
- 3 Months \$2,000
- 300,000 guaranteed impressions
- 1 Sponsored Article
- 6 Months \$4,500
- 750,000 guaranteed impressions
- 2 Sponsored Articles

## Thank You!

For any additional information or to book your next campaign, please email sales@cgchannel.com